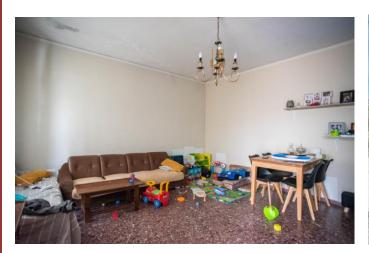

# **INTERIOR:**

The main door opens into the living room, which is spacious and bright with mosaic floors throughout. A sliding door opens into a long and narrow hallway, leading the way to the other rooms.

At the end of the hallway is a door which opens to the back of the house. To the left is the very spacious and bright kitchen, equipped with plenty of wooden cupboards, long counter top, and a double sink with a wide window above, providing plenty of natural light and even with a peak of sea views. To the right is the full bathroom with a tub.

Further down the hallway is the guest bedroom with an east facing window, currently used as storage space.

At the far end of the hallway the master bedroom is found, very airy and light, equipped with floor to ceiling built-in wardrobes.