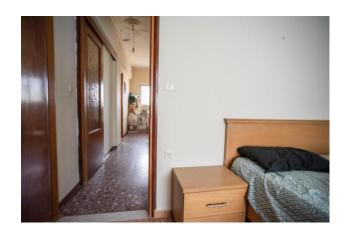

Further down the hallway is the guest bedroom with an east facing window, currently used as storage space.

At the far end of the hallway the master bedroom is found, very airy and light, equipped with floor to ceiling built-in wardrobes.