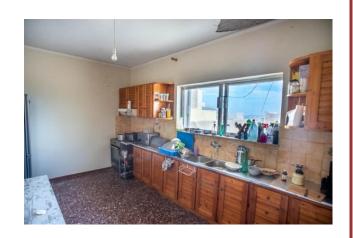

At the end of the hallway is a door which opens to the back of the house. To the left is the very spacious and bright kitchen, equipped with plenty of wooden cupboards, long counter top, and a double sink with a wide window above, providing plenty of natural light and even with a peak of sea views. To the right is the full bathroom with a tub.