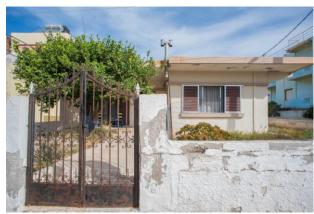

# 2-BED RENOVATION PROJECT WITH GARDEN LOCATED 40M FROM THE BEACH OF KOLYMBARI

REF: YHOC-179

PRICE: €198,000

Miette Lauwers Tel: (00 30) 6947 374 736 info@yourhomeoncrete.com www.yourhomeoncrete.com HOUSE SIZE: 103m<sup>2</sup> LAND SIZE: 284m<sup>2</sup>

Single level renovation project for sale with 2 bedrooms and 1 bathroom, set in the heart of Kolymbari, less than 50m from the beach!!!

South facing and enjoying full mountain views, this property was built in 1983 and has extra building allowance, allowing a future owner to extend the property and offering great potential.

### **EXTERIOR:**

Access is provided via asphalt road. A gate opens onto a cozy garden area with a nice mature lemon tree. The garden extends to two sides of the property and is mostly walled.

A concrete sidewalk surrounds the house and there is also a hard covered area at the entrance of the house, the ideal spot to sit and enjoy the peace and sun!

Although near the beach, the garden enjoys great views of the White Mountains.