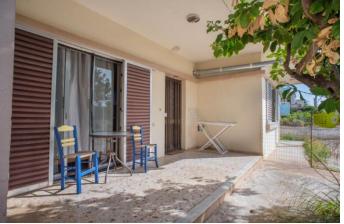

### **EXTERIOR:**

Access is provided via asphalt road. A gate opens onto a cozy garden area with a nice mature lemon tree. The garden extends to two sides of the property and is mostly walled.

A concrete sidewalk surrounds the house and there is also a hard covered area at the entrance of the house, the ideal spot to sit and enjoy the peace and sun!