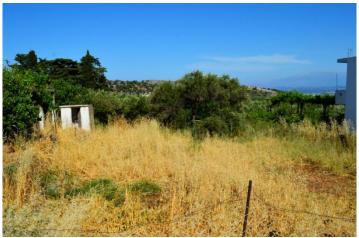

The plot has direct access from the road and the landscape is flat thus making the building process easy. Water and electricity are located on site.

The village square is just a 2-minute walk while the beach is a 3-minute drive.

The plot is surrounded by olive trees and enjoys views towards the magnificent White Mountains. Kolimbari town is also visible and if a two-storey home was built there would be sea views from the upper floor.